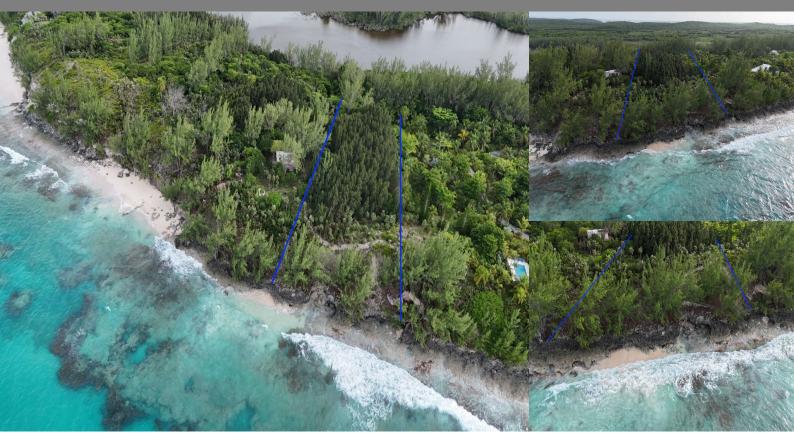

## Banks Road, Eleuthera

Single Family Vacant

REF#51923

\$395,000

LOT SIZE 40,511 sq. ft.

Location: Banks Road, Eleuthera

Amenities: Apartment Buildings, Beach Access, Ocean Front, Ocean View.

Summary: Peppercorn West Lot, North Palmetto Point is one of the last available lots in this prime residential beachfront area of Eleuthera, the jewel of The Bahamas. An incredible, beautifully elevated beachfront lot located on the Bank's Road with paved road access and all utilities available right to the lot: electricity, water, internet and phone.

This .93 acre parcel offers 100 feet on the Atlantic Ocean with elevations of over 40 feet. An excellent vantage point, affording commanding ocean views into the far horizon and gentle tropical breezes year round. The lot is wooded with beautiful mature trees that can be incorporated into the landscaping and will need little maintenance. Enjoy your morning coffee with the beautiful Bahamian sunrises greeting you each day and have your evenings full of soft sunset light, filtering in through your windows.

The ideal location to build your dream vacation home, directly on a powdery pink sand beach, with fantastic swimming, snorkeling and fishing right in front of your property. Well above the high water line, offering safety under almost all conditions.