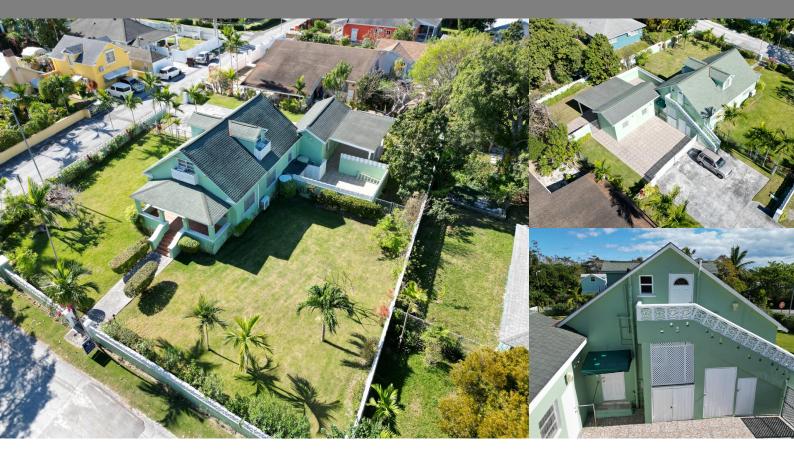

## Harmony Hill, Nassau / New Providence

Single Family Home

REF#52105

LOT SIZE 11,983 sq.

SQ. FT.

2,159 sq. ft.

BEDS

3

RATHS

3

\$427,000

Location: Harmony Hill, Nassau / New Providence

Amenities: Pet Friendly.

Summary: This traditional multi-family home is centrally located in Harmony Hill, off Village Road with its lush landscape and fully enclosed yard. It has 3 bedrooms (2 down stairs and 1 upstairs), 3 full bathrooms (2 down stairs and 1 upstairs) and is fully furnished. The living space is 2,100 plus square feet, with an additional 900 plus square feet of covered/open patios surrounding the home. The home sits on an 11,983 square foot lot and has lots of room for entertaining. Recent improvements include renovated bathrooms down stairs and additions to storage and laundry rooms at the south of the home.

Harmony Hill is an established family oriented community close to shopping, schools, restaurants and much more. Call us today to schedule a viewing or obtain more information.

Norman Cartwright

Nassau, Bahamas Cell: 242 477.0572 Email: norman@cbbahamas.com cbbahamas.com