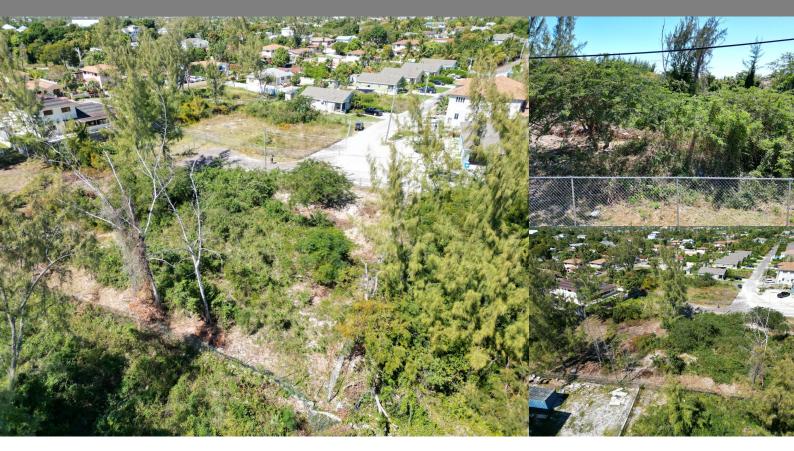

## Yamacraw, Nassau / New Providence

Single Family Vacant

REF#52182

LOT OIZE

9,600 sq. ft.

Location: Yamacraw, Nassau / New Providence

Amenities: Private Community.

Summary: This 9,600 square foot lot is located on the main Yamacraw Road (in the East), just up from Treasure Cove subdivision. All utilities are in place and the lot is zoned for single family. This good size lot is just minutes away from the beach, shopping plazas, local eateries, near Treasure Cove, Palm Cay, Port New Providence subdivisions and is an ideal investment for anyone looking to secure their future long term.