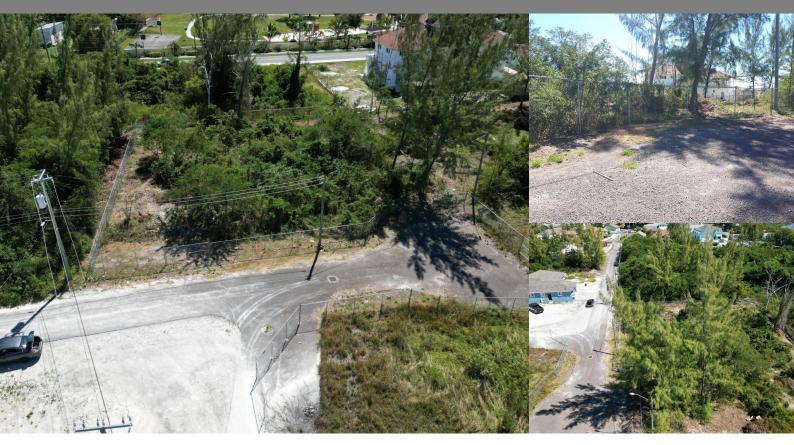

## Yamacraw, Nassau / New Providence

Single Family Vacant

REF#52186

LOT SIZE

7,839 sq. ft.

Location: Yamacraw, Nassau / New Providence

Amenities: Private Community.

Summary: Lot 13 is a 7,839 square foot lot located in the gated community of John Claridge Subdivision off the main Yamacraw Road (in the East), just up from Treasure Cove subdivision. All utilities are in and the lot is zoned for single family. This good size lot is just minutes away from the beach, shopping plazas, local eateries, near Treasure Cove, Palm Cay, Port New Providence sub-divisions and is an ideal investment for anyone looking to secure their future long term.