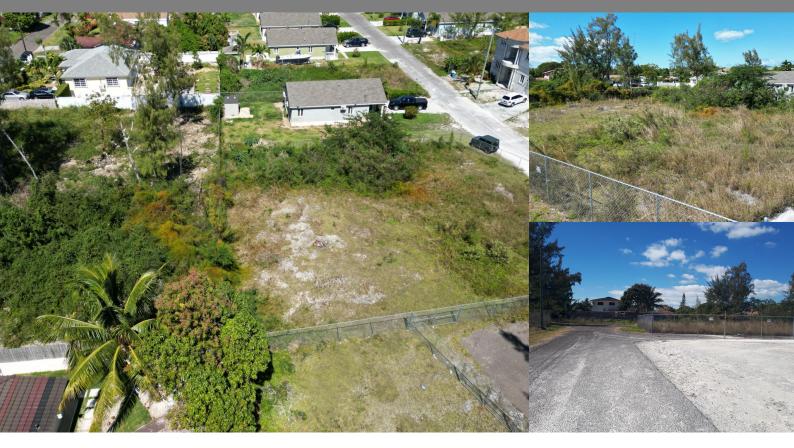

## Yamacraw, Nassau / New Providence Single Family Vacant

REF#52188

\$158,000

LOT SIZE 11,256 sq. ft.

Location: Yamacraw, Nassau / New Providence

Amenities: Private Community.

Summary: Lot 15 is a 11,256 square foot lot is located in the gated community of John Claridge Sub-division off the main Yamacraw Road (in the East), just up from Treasure Cove subdivision. All utilities are in and the lot is zoned for single family. This good size lot is just minutes away from the beach, shopping plazas, local eateries, near Treasure Cove, Palm Cay, Port New Providence subdivisions and is an ideal investment for anyone looking to secure their future long term. Call us today for a showing!