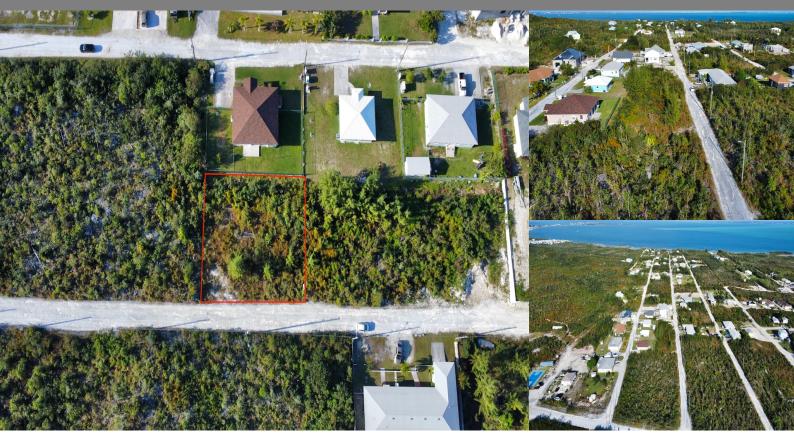

## Marsh Harbour, Abaco Single Family Vacant

REF#52400

\$40,000

LOT SIZE 9,000 sq. ft.

Location: Marsh Harbour, Abaco

Amenities: Pet Friendly.

Summary: This lot located on the Thomas Sweetings Tract is a time saver! There's a pedestal complete with an electrical meter can and the conduit is already in place underground to the electric pole across the street leaving just the wires and cable to be pulled in order to bring electricity to the lot. Running 100' along the road, this is a great starter lot for a first-time homeowner.

Sweeting's Village is a quiet subdivision with close proximity to schools, supermarkets, churches and the international airport.

Bradley Fox

Abaco, Bahamas Cell: 1-242-819-3475 Email: bradley@cbbahamas.com cbbahamas.com