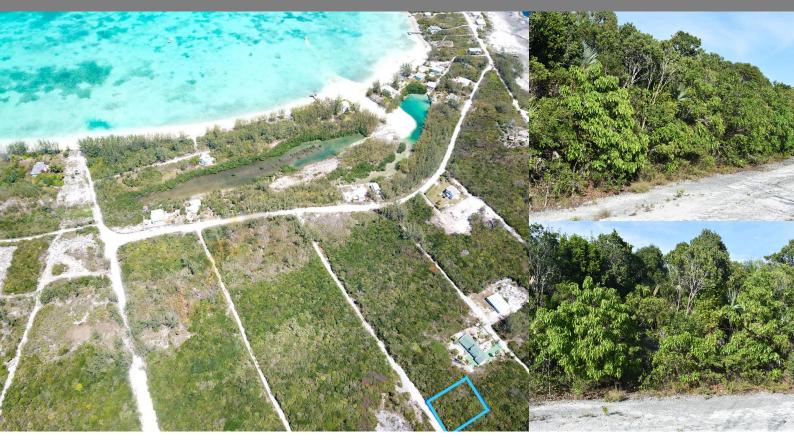

Whale Point Estates, Eleuthera Single Family Vacant

\$40,000

Location: Whale Point Estates, Eleuthera

Amenities: Beach Access.

Summary: This elevated lot is nestled in the quiet and exclusive, Whale Point Subdivision. Just a 10 Minutes boat ride away from World Famous Harbour Island. It has beautiful mature vegetation including many native trees. It is a short walk to the Beach Reserve on Bottom Harbour and boat ramp. It is also near to Teal Duck Lake, great for nature lovers where turtles, birds and other wild life can be spotted in their natural habitat. Located between two international airports, North Eleuthera and Governors Harbour with daily direct flights to Nassau, Atlanta, Charlotte and South Florida. It is about 2 miles north of Gregory Town and near to the Glass Window Bridge. This subdivision has a number of private beaches and is ideal for a permanent residence, vacation or retirement home. Electricity available.