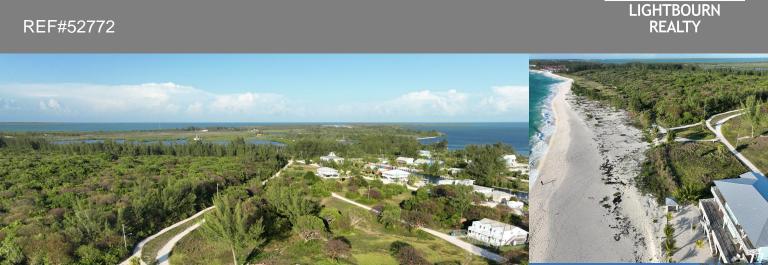

Port Royal Subdivision, Bimini Single Family Vacant

\$145,000

DWGLI

LOT SIZE 9,276 sq. ft.

Location: Port Royal Subdivision, Bimini

Amenities: Beach Access.

Summary: A chance to visit and own an ocean front lot in South Bimini in a short period of time is incredibly unusual. Lot 65 Block 5 is in Port Royale Subdivision, South Bimini and is undoubtedly an investor's dream or a retirement goal. This property can be used for multiple purposes or for personal enjoyment. Imagine arriving in Bimini from the hustle of everyday life and owning and developing your own version of paradise. This property is unobstructed and overlooks the stunning blue waters of Bimini.

When it comes to this listing, the choices are virtually limitless. This single-family lot is 9,276 square feet. Build your ideal house on this beautiful acre, which includes approximately 200 feet of white sandy beach on your own hidden beachfront. Take a stroll along the white sandy shores of Bimini and get comfortable with the vibrant golden hues of the sunsets from your patio. Approved plans and survey included in purchase price.