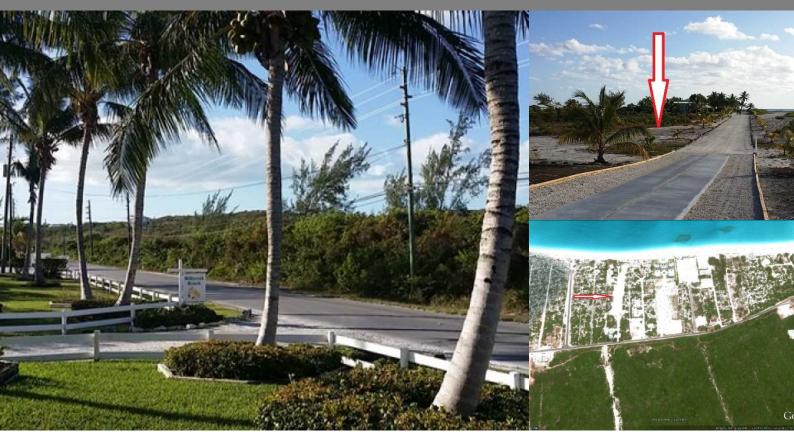

## Summary: SOLD!

Dillycrab Ranch, Jimmy Hill is a private residential property located on the 5 mile long beach at Jimmy Hill. The property comprises 7 vacant 1/4 acre lots and a residential compound. There is a 20 foot wide right of way that extends from the Queens Highway to the beach access and is solely for the use of Dillycrab Ranch property owners. There are no POA dues. City water is available for immediate hookup, as is electricity and telephone. Minutes from the airport and Emerald Bay Resort with Greg Norman-designed Golf Course, a short drive into George Town with hotels, restaurants, banks, car and boat rentals etc. The between the mainland and offshore cays in this area has to be seen to be believed. Stunning shades of blue and aquamarine border a broad white sand beach where you will rarely see another soul.