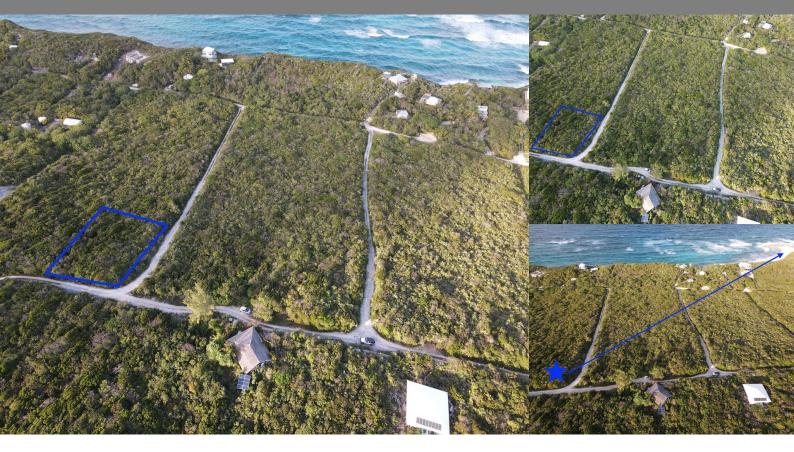

## Eleuthera Island Shores, Eleuthera

Single Family Vacant

REF#53338

LOT SIZE

9,600 sq.

ft.

Location: Eleuthera Island Shores, Eleuthera

Amenities: Beach Access, Ocean View.

Summary: Surf's Up! Lot 1, Block 86, Eleuthera Island shores offers one of the most amazing views in the community. Sitting atop the ridge and set back from the Atlantic ocean, you will enjoy sweeping 180 degree views of the Bahamian Azure waters.

The lot has good road access and is a short stroll down to world renowned Surfers' Beach, boasting some of the best surfing in the world.

Build your island getaway home, or Airbnb rental, this is a popular area for surf enthusiasts as well as those that enjoy being in nature. The property is teaming with lush native coppice and home to extensive bird life and other wildlife native to the island of Eleuthera. The property is off grid, so you will need to go solar and have rainwater cisterns installed.