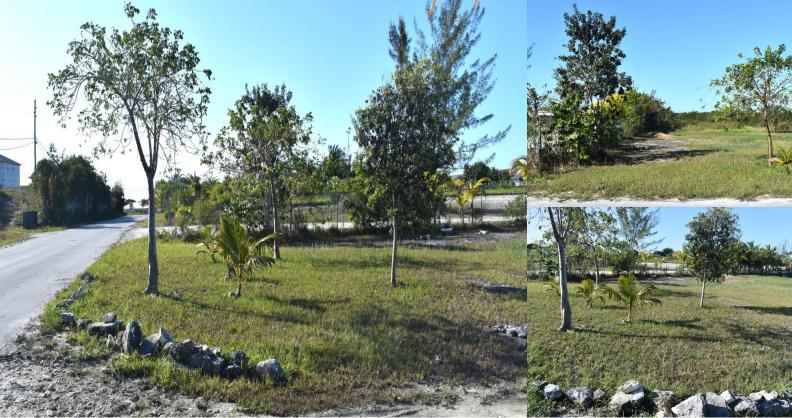

## REF#53770

\$89,000

LOT SIZE 7,650 sq. ft.

Location: Queen's Highway, Eleuthera

Amenities: .

Summary: Great opportunity to own a piece of property on Queens Highway in the Business District of North Eleuthera. It is next to the NIB office and across the street from the Rubis Gas Station. Centrally located in the Northern part of Eleuthera. Just a short drive from North Eleuthera International airport with direct flights to the States and daily flights to Nassau. Near to World Famous Harbour Island and Spanish Wells. Gas stations, food stores, restaurants, local government offices and schools all in close proximity to this lot. There is access to all utilities - water, electricity and cable services. This property is open zoned, so it is perfect for any type of business, residential or investment property. Lot 1 is also available if you need more acreage. Call today to schedule a viewing.