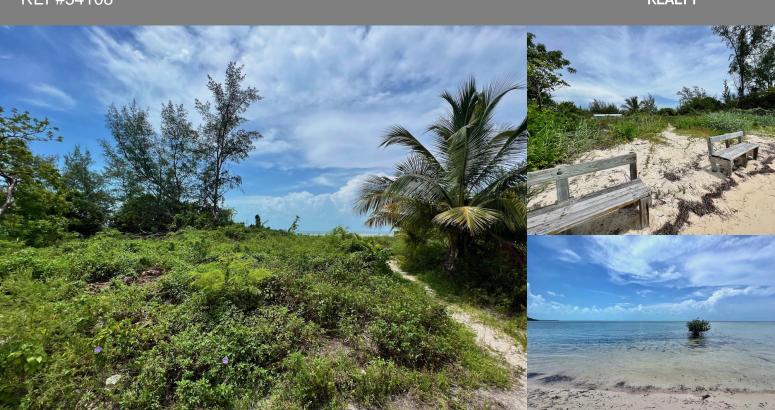

## Port Royal Subdivision, Bimini Single Family Vacant

REF#54108

\$350,000

12500

Location: Port Royal Subdivision, Bimini

Amenities: Beach Front, Ocean View.

Summary: A chance to visit and own an ocean front lot in South Bimini in a short period of time is incredibly unusual. Lot 2 Block 6 is in Port Royale Subdivision, South Bimini and is the perfect blank canvas for your real estate dreams. This property can be used for multiple purposes or for personal enjoyment. Imagine arriving in Bimini from the hustle of everyday life and owning and developing your own version of paradise. This is a ready to build beachfront lot.

This single-family lot is approximately 9,644 square feet. Build your ideal house on this beautiful acre, which includes miles and miles of white sandy beach on your own hidden beachfront. This listing comes with approved permit plans for a single-family home and dock. You can even build a 4 unit building on the lot. The options are endless. Take a stroll along the white sandy shores of Bimini and get comfortable with the vibrant golden hues of the sunsets from your patio. Ask for more information today.