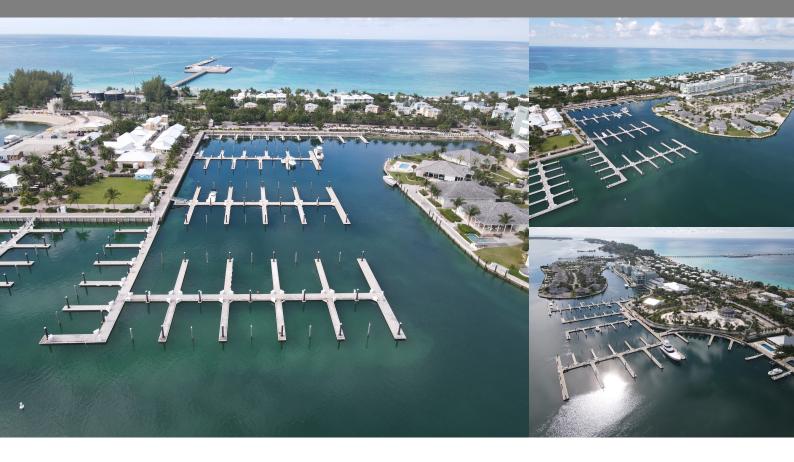

## Bimini Bay, Bimini

**Dockslip** 

REF#54178

\$100,000

Location: Bimini Bay, Bimini

Amenities: Canal Front, Gated Community, Ocean Front, Ocean View, Private Dockage.

Summary: The Bimini Bay Fisherman's Village Marina is a luxury yacht marina located just off the coast of Florida that offers all the pleasures of The Bahamas. This marina is an official port of entry into The Bahamas, providing Customs and Immigration services to make your entry process as simple and convenient as possible. Dolphin #12 is a 50-foot marina slip in Bimini Bay Fisherman's Village Marina.

As an investment, these slips rent for an average of \$3.75 per day, with a minimum fee of 30ft. The monthly dues for Dolphin #12 are \$463.00. These floating docks are in a safe region, making them ideal for boaters who wish to remain for a few hours, overnight, or the full season. You can stroll straight up to the major resort attractions, which include the lagoon-style pool, casino, and trademark restaurants. Enjoy Bimini at your leisure, knowing that your yacht is being taken care of with outstanding amenities and services.