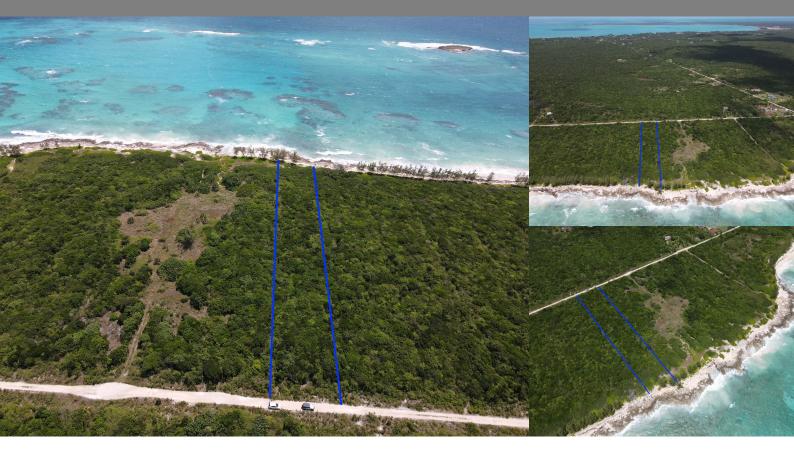

## Rock Sound, Eleuthera

Single Family Vacant

REF#54272

LOT SIZE 1.68 acres \$150,000

Location: Rock Sound, Eleuthera

Amenities: Beach Access, Beach Front, Ocean Front, Ocean View.

Summary: Introducing Lot 35 New Portsmouth Beach, in Rock Sound, South Eleuthera, Bahamas, this 73,346 square foot property has a rocky shore with some come and go beach and is a step away from the most beautiful private Cove on the island, Pink Beach.

Power and city water are very close by, or choose to go solar if you prefer that option which is the growing trend in the out islands for sustainable living.

1.68 acres in size with 113' on the Atlantic ocean, the property is substantial enough for several cottages, main house, guest house, garage with an upstairs apartment, the possibilities are endless.