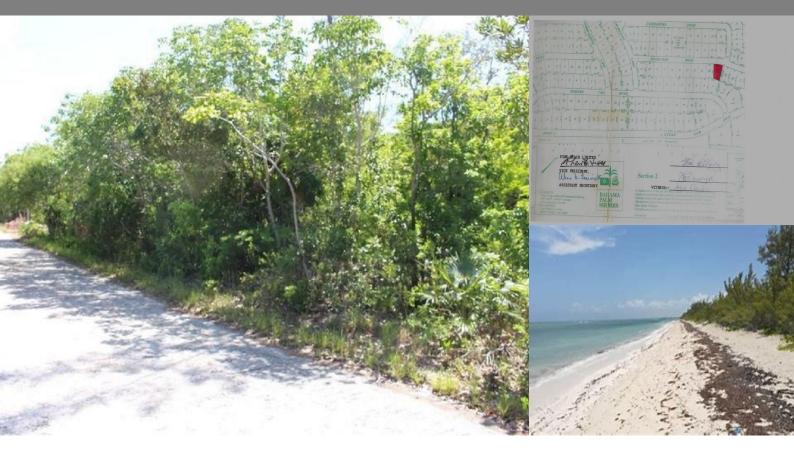

## Bahama Palm Shores, Abaco

Single Family Vacant

REF#54341

LOT SIZE

10,778 sq.

ft.

Location: Bahama Palm Shores, Abaco

Amenities: Beach Access.

Summary: his Bahama Palm Shores lot offers beach access to a eight mile long beach where one can walk down to the beach to take your beautiful sunset pictures every evening or enjoy a relaxing walk on the beach. Electricity is nearby. Bahama Palm Shores is only a thirty-minute drive from all the amenities of Marsh Harbour. Bahama Palm Shores has their very own Fire Department.