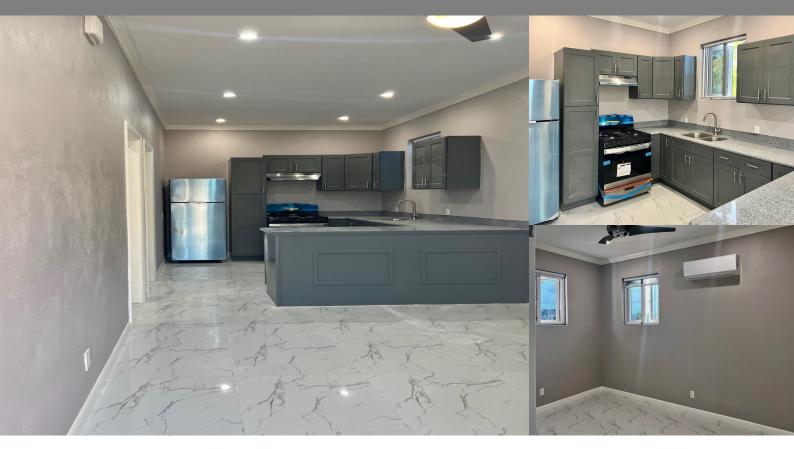

\$1,700

Location: Coral Harbour, Nassau / New Providence

Amenities: Hurricane Impact Windows.

Summary: The quiet corner of Kent Drive in Coral Harbour is one of Western New Providence's finest. This newly built one bedroom, one bathroom unit is well appointed with brand new stainless steel appliances, spacious everything including walk in closets, large bathrooms and all the right touches. A landscaped yard, private gate and parking add even more value but the real value driver is electricity and water are all included in the monthly rental price.