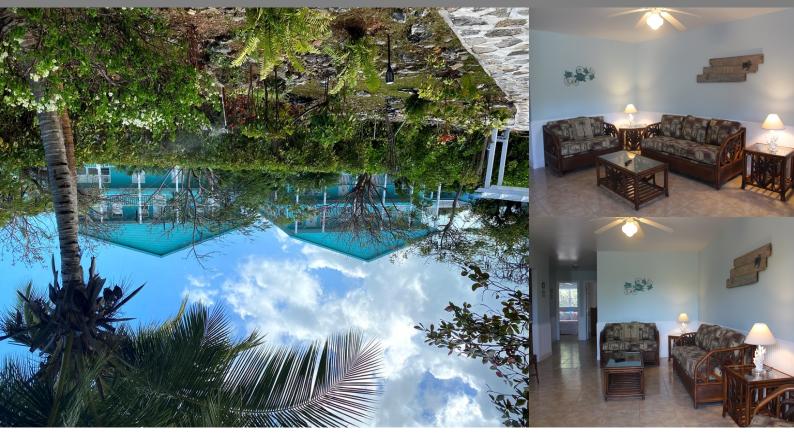

## Palm Bay Beach Resort, Exumas Condo/Townhouse

\$255,000

Location: Palm Bay Beach Resort, Exumas

Amenities: Beach Access, Gated Community.

Summary: Villa 215 is situated on the hillside with tropical garden views. This comfortable villa offers spacious living and dining room, fully-equipped kitchen, two bedrooms and two full bathrooms, owner's lock-up, TV's in the bedrooms and comes fully furnished. Palm Bay Beach Club offers a sandy beach, swimming pool, a full range of water sports, Splash Beach Bar and Grill. This beachfront resort overlooks Elizabeth Harbour and Stocking Island. Located on Great Exuma island, Palm Bay Beach Club hotel and resort is just seven miles from Exuma's International Airport, one mile from the capital, George Town, and a 20 minute drive to Sandals at Emerald Bay with Greg Norman Signature Golf Course and full service Marina. An excellent income-producing property.