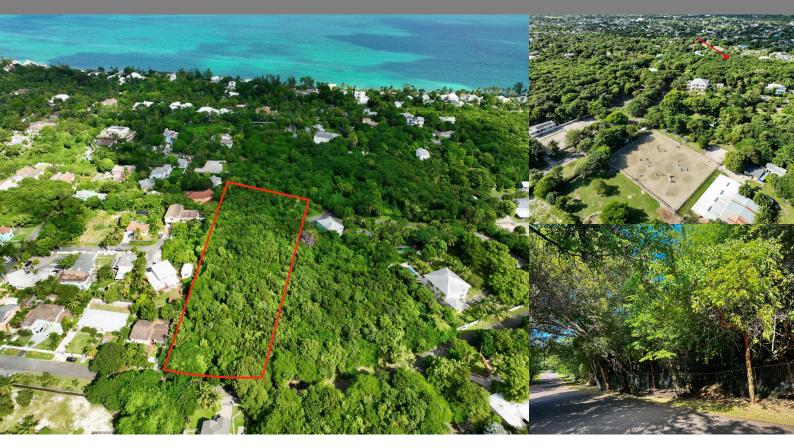

## Camperdown, Nassau / New Providence

Multi Family Vacant

REF#55236

LOT SIZE

2.394 acres

Location: Camperdown, Nassau / New Providence

Amenities: .

Summary: Discover a unique opportunity to own a pristine 2.394-acre parcel of vacant land, nestled in the tranquil and picturesque Camperdown community. This expansive lot offers a blank canvas of endless potential, eagerly awaiting your creative vision.

Covered by a lush canopy of mature trees and the serene ambiance of the Camperdown landscape, this remarkable property gently sloped topography. Nature enthusiasts and those seeking a peaceful retreat will find this acreage to be the ideal setting to craft their dream oasis. Camperdown is a secure, tranquil, family-friendly community surrounded by nature.

With ample space at your disposal, this acreage beckons dreamers, builders, and investors alike. Whether your vision includes constructing a private estate with sprawling gardens, or embarking on an exciting and unique venture, this property can accommodate your ambitions. The blank slate of 2.394 acres offers the canvas for your aspirations.