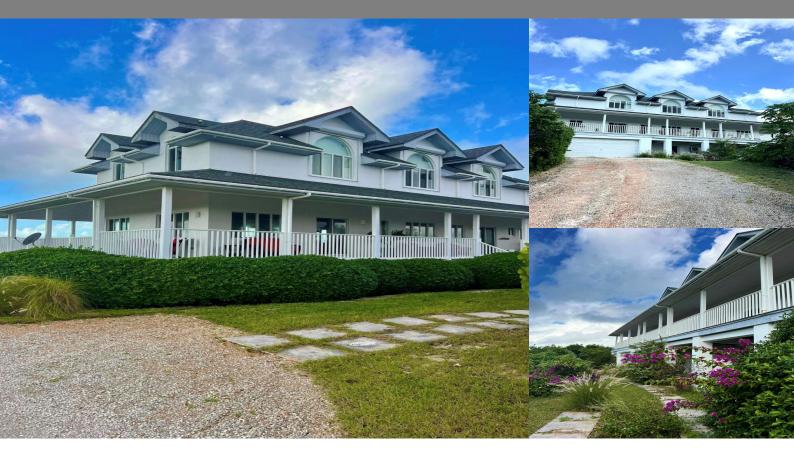

## Long Island

Single Family Home

REF#10703

LOT SIZE 94000

SQ. FT.

BEDS

2

BATHS

2.5

\$1,950,000

Location: Long Island

Amenities: Beach Access, Hurricane Impact Windows, Luxury Property, Ocean View, Pet Friendly.

Summary: One-Of-A-Kind! This beautiful home sits on one of the breath-taking indisputably highest elevations of the entire Bahamas, of 230+ feet. One has the most amazing ocean views ever. This dramatically beautiful location had been chosen for being near, but not right at, and high above the Atlantic coast, in avoidance of exposure to the ocean's elements, coupled with a hard-to-match attractiveness of dramatic multi-directional views.. "sunrise to sunset".