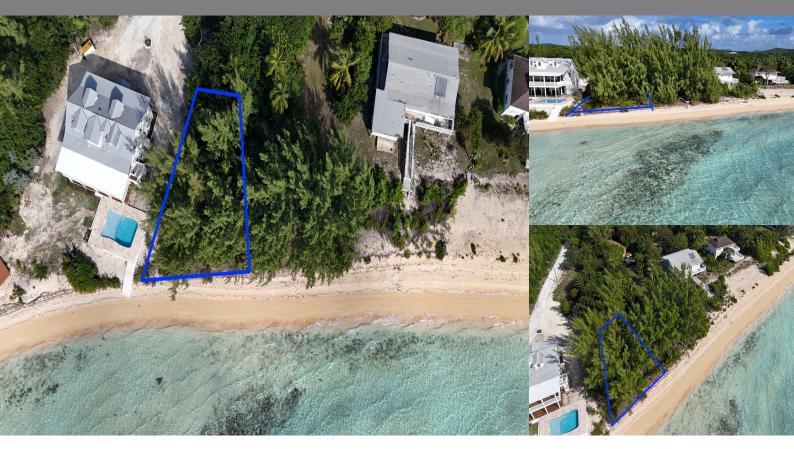

## Palmetto Point, Eleuthera

Single Family Vacant

REF#55777

LOT SIZE

8,260 sq.

ft.

Location: Palmetto Point, Eleuthera

Amenities: Beach Access, Beach Front, Ocean Front, Ocean View.

Summary: This gorgeous beachfront lot offers 80 feet of amazing beachfront land on the preferred Caribbean side of the island, with stunning views over the Pineapple Cays (which are protected nature reserves) where you have dazzling Bahamian sunsets and cool tropical breezes, year-round.

This 8,260 square foot residential property is pure sandy beach, you can walk straight out into the sea for your daily swim, kayaking, snorkeling etc., absolutely stunning location.

Cedar trees adorn the lot, you can choose to re-landscape with coconut palms and other indigenous coppice or keep strategic ones as the sound the pine needles make in the wind are quite astounding, classic Bahamian beach living experience.