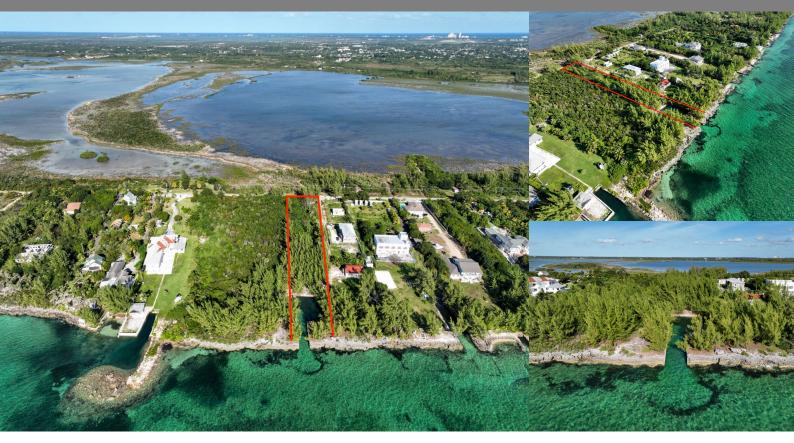

## Marshall Road, Nassau / New Providence

Multi Family Vacant

REF#55809

\$495,000

LOT SIZE 1.3 acres

Location: Marshall Road, Nassau / New Providence

Amenities: Ocean Front, Ocean View.

Summary: Introducing a rare and extraordinary opportunity to own a slice of coastal paradise on this 1.3-acre residential lot boasting a breathtaking rocky beachfront. Situated along the southern shores, this property offers an unparalleled perspective of the vast ocean and treats you to mesmerizing sunsets that paint the sky with a palette of warm hues.

Perched on this prime real estate is a generously sized 4,800 square foot boat basin, designed to accommodate your maritime pursuits. Whether you're a boating enthusiast or simply appreciate the allure of seaside living, this feature adds a distinctive touch to the property, offering a secure and convenient space for your watercraft.

The beauty of the rocky beachfront creates a dramatic backdrop for this exceptional property, providing a sense of privacy and tranquility. Imagine waking up to the soothing sounds of waves crashing against the shore and enjoying your morning coffee while taking in the panoramic ocean views.