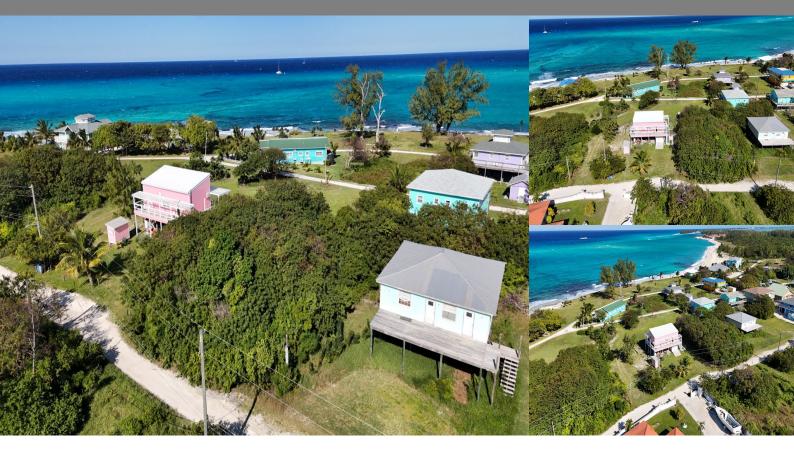

## Port Royal Subdivision, Bimini

Single Family Vacant

REF#56912

LOT SIZE

7,500 sq. ft.

Location: Port Royal Subdivision, Bimini

Amenities: .

Summary: Welcome to your dream opportunity in the Port Royale Subdivision on South Bimini! Nestled in the heart of this tranquil paradise, this vacant lot spans 75x100 square feet, presenting a canvas for your ideal single-family retreat. This property is close to the mesmerizing beaches of Bimini, offering unparalleled access to the soothing embrace of the ocean waves. Just a leisurely stroll away, you will find yourself immersed in the pristine sands and clear waters that define the allure of this island escape.