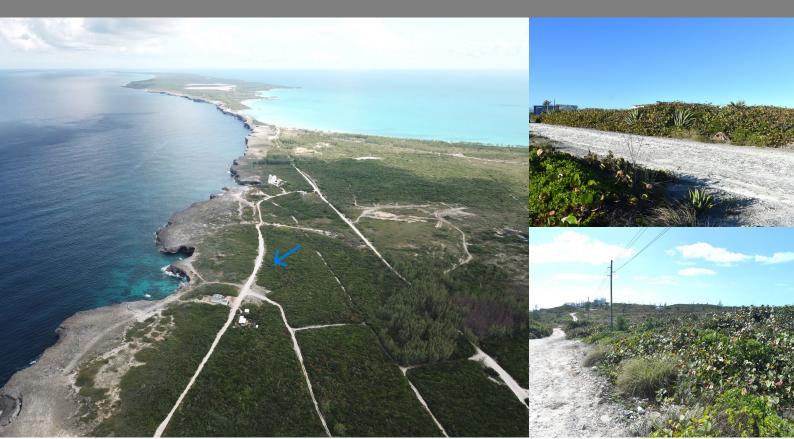

Whale Point Estates, Eleuthera Single Family Vacant

REF#56913

\$79,000

LIGHTBOURN

REALTY

LOT SIZE 12,300 sq. ft.

Location: Whale Point Estates, Eleuthera

Amenities: Ocean View.

Summary: Discover the epitome of tranquility in Whale Point Estates – oversized lot, spanning over a quarter of an acre, offering partial sea views and ocean breezes. Nestled in a quiet and private community, this prime parcel is in proximity to the world-renowned Harbour Island. Enjoy the convenience of it's centralized location with easy access to two international airports, facilitating direct flights to Nassau and the United States.

This lush haven boasts a nicely wooded landscape adorned with native trees, creating an idyllic setting for your dream home or an excellent rental property investment. Residents can relish beach access at Bottom Harbour, indulge in bonefishing, and visit the nearby turtle sanctuary. Seize the opportunity to make this property your ideal investment for a lifetime of serenity and coastal charm.