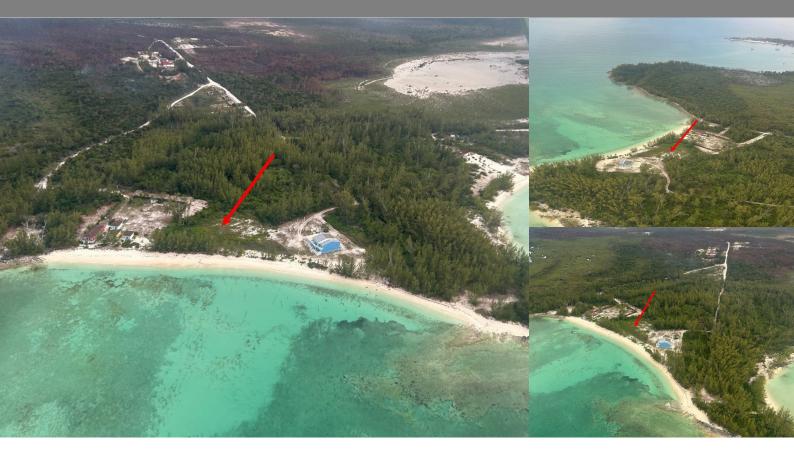

## Andros

Single Family Vacant

REF#56965

LOT SIZE

21,056 sq. ft.

Location: Andros

Amenities: Beach Access, Beach Front, Ocean Front, Ocean View.

Summary: Beachfront lot at Evans Bay Subdivision with a gorgeous 94-foot beach frontage and a depth of 224 feet. Recently surveyed. Relatively private location for those looking for a tranquil setting with a limited number of neighbours.