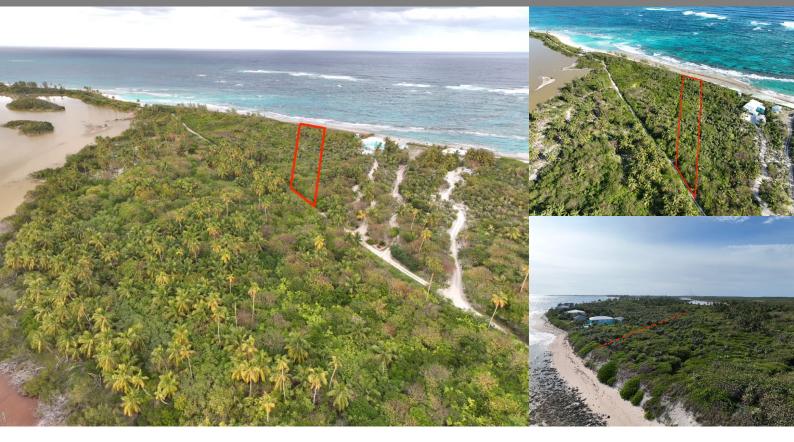

## Palmetto Point, Eleuthera

Single Family Vacant

REF#57069

\$750,000

LOT SIZE 1.34 acres

Location: Palmetto Point, Eleuthera

Amenities: Ocean Front, Ocean View.

Summary: Design your own oasis on this 1.34-acre beachfront tract nestled in Double Bay, just south of Governor's Harbour, Eleuthera. With Bank's Road access and 109 feet of elevated beachfront, the property offers a canvas for your dream escape. Double Bay's 3-mile beach provides endless opportunities for relaxation and recreation. Embrace the freedom of Eleuthera as you create your haven amidst the lush landscape adorned with palms and coconut trees. Unleash your imagination and design the perfect retreat with unobstructed views and direct beach access.