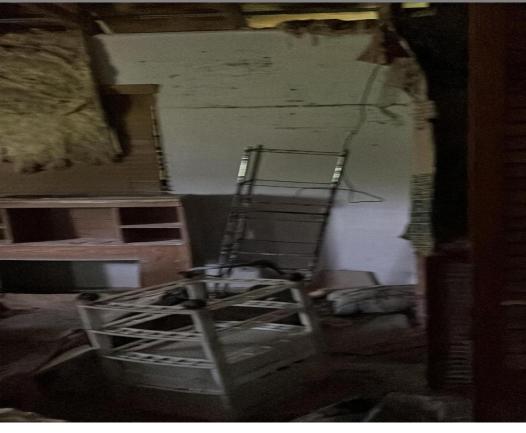

\$299,000

Location: Pine Bay, Grand Bahama

Amenities: None, Canal Front.

Summary: This home boast of over 3700 Sf of living space under roof with a 664 Sf porch. Renovate the home which is located on the center lot and enjoy expansive yard space on either side or build two additional homes and resell for an even greater return on your investment. Lot measurements are: Lot 92 - 19,957 sq. ft. or 0.46 acres Lot 93 - 23,005 sq. ft. or 0.53 acres Lot 94 - 16,406 sq. ft. or 0.38 acres. Most of the other hurricane damaged homes in the immediate area have already been repaired or rebuilt, causing the value of lots in the area to increase. Grand Bahama is currently experiencing an economic push with Carnival cruise line along with other luxe resorts and residential developments investing in the island. Take advantage of this opportunity today!