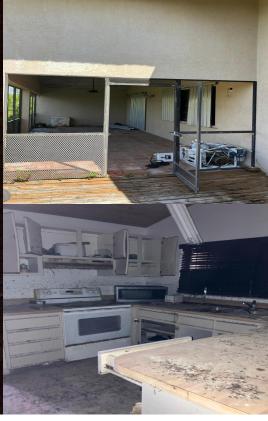

\$299,000

Location: Pine Bay, Grand Bahama

Amenities: None, Canal Front.

Summary: This home boast of over 3700 Sf of living space under roof with a 664 Sf porch. Renovate the home which is located on the center lot and enjoy expansive yard space on either side or build two additional homes and resell for an even greater return on your investment. Lot measurements are: Lot 92 - 19,957 sq. ft. or 0.46 acres Lot 93 - 23,005 sq. ft. or 0.53 acres Lot 94 - 16,406 sq. ft. or 0.38 acres. Most of the other hurricane damaged homes in the immediate area have already been repaired or rebuilt, causing the value of lots in the area to increase. Grand Bahama is currently experiencing an economic push with Carnival cruise line along with other luxe resorts and residential developments investing in the island. Take advantage of this opportunity today!