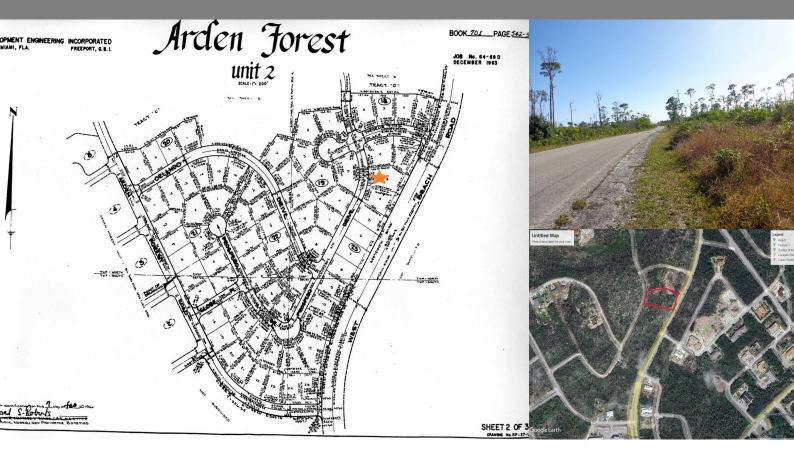

## Arden Forest, Grand Bahama

Single Family Vacant

REF#57203

LOT SIZE 19175 H

SQ. FT.

BEDS 0

BATHS 0 \$40,000

Location: Arden Forest, Grand Bahama

Amenities: None.

Summary: Beautiful oversize property located in Arden Forest less than 2 miles from Taino Beach and Pirate's Cove Zipline and Water Park. This property is less than five minutes to the new supermarket and only minutes away from Port Lucaya Market Place and Marina. The Lucayan Shopping Centre is also in close proximity. A great location to build a home. Let us show you this property today.