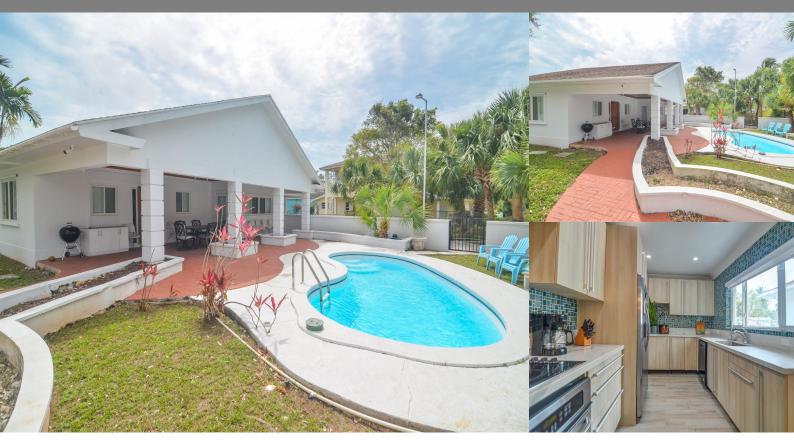

Amenities: Garden Area, Swimming Pool, Fully Walled, Furnished, Family Oriented, Low Maint Yard, Shopping Nearby, R.

Summary: Welcome to your dream oasis in Cable Beach! White Lotus is an expansive single-family home spans 3,200 sq.ft and sits on an impressive 16,117 sq.ft double lot, offering ample space for expansion and outdoor enjoyment. Recently renovated, this 4 bed, 3 bath property boasts a large kitchen, well-appointed dining area, and a cozy family room for relaxation. Imagine hosting family BBQs by the covered pool area or enjoying outdoor activities in the spacious garden. With a garage, gated entrance, and a beautiful pool, this home is perfect for long summer days. Experience luxury living at its finest in the heart of Cable Beach.