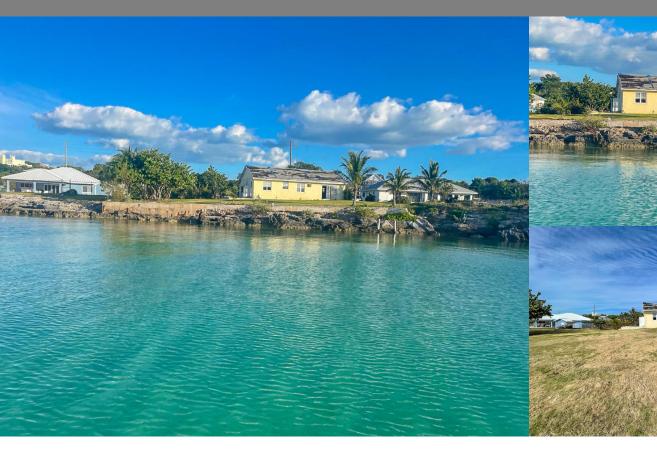

\$1,200,000

Location: Marsh Harbour, Abaco

Amenities: None, Adult Oriented, Easy Access, Family Oriented, Highway Access, Private Setting, Ocean View, Shopping N.

Summary: Discover two remarkable parcels in the idyllic settlement of High Rocks, Marsh Harbour, Abaco. Parcel A, spanning 43,560 sq.ft, boasts breathtaking waterfront vistas, accompanied by a 3-bed/2-bath single-family home awaiting a visionary touch for both interior and exterior enhancements. Across the street lies Parcel B, an equally expansive lot, with the remains of a multi-family structure offering 6 beds/5 baths, beckoning restoration. Totaling 2 acres of opportunity, these properties showcase the charm of Abaco's serene waters, while being conveniently situated near dining, shopping, and recreational amenities.