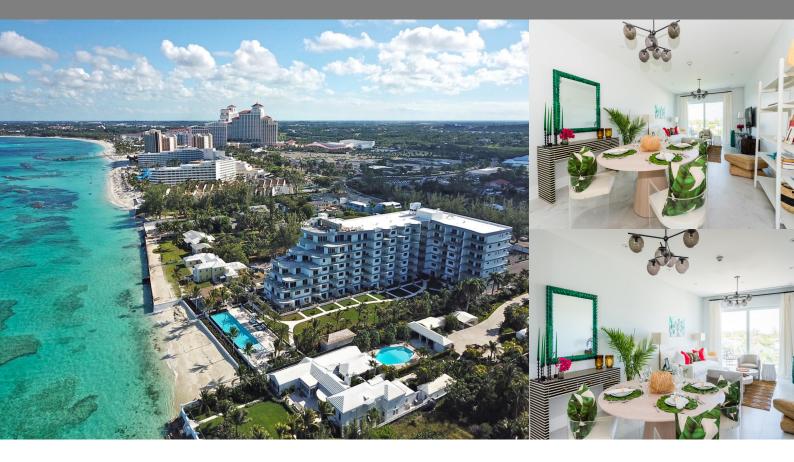

## Cable Beach, Nassau / New Providence

Condo/Townhouse

REF#57263

(4)

LOT SIZE

SQ. FT.

BEDS

2

BATHS

2

\$1,250,000

Location: Cable Beach, Nassau / New Providence

Amenities: Swimming Pool, Kitchen Built-in(s), Main Level Entry, Impact Windows, Stand-by Generator, 24 Hour Se.

Summary: One of the most sought-after developments along the Cable Beach strip, One Cable Beach is within walking distance to Baha Mar, SLS and Rosewood hotels. Furnished by acclaimed interior designer, Amelia Carter, this modern luxury 2-bed 2-bath boutique residence offers unsurpassed ocean views in a quality zen-like setting. Featuring 1,204 square feet of central air-conditioned interiors and 131 square feet of covered patio space, the ultra-luxe beachfront condo features an in-unit washer and dryer. Fully equipped, the condo includes such luxuries as stainless steel kitchen appliances and solid wood cabinets and granite countertops in the kitchen and bathrooms. All windows and doors are hurricane rated offering a tenant peace of mind. Condo amenities include a gym, infinity pool and a designated parking space in a gated community manned 24 hours a day.Â