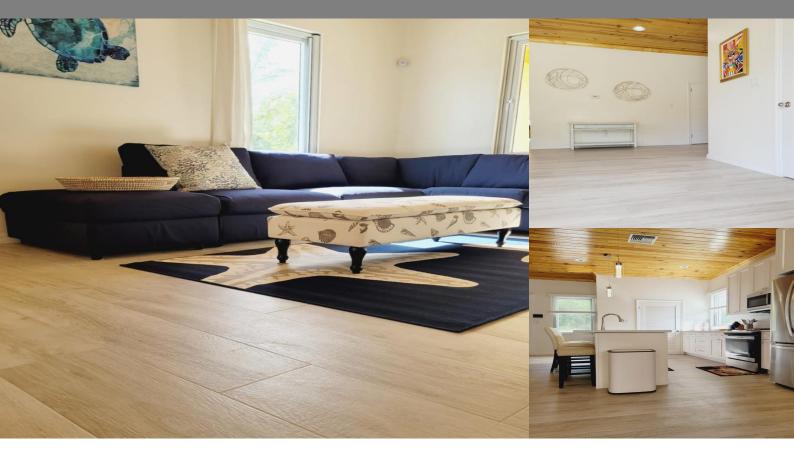

BATHS

3

\$5,000

Location: Westridge, Nassau / New Providence

Amenities: Security System, Garden Area, Swimming Pool, Main Level Entry, Sprinkler System, Fully Walled, Stand.

Summary: New, modern, spacious, fully and tastefully furnished 2 bed, 3 full bath residence. The open concept large living room and kitchen provide generous living space. The pantry and separate laundry room provide bonus storage areas. Ensuite master bedroom with walk-in closet, desk and bathroom with double sinks. Second bedroom is in its own independent self-contained space. Hurricane impact windows and patio doors provide natural lighting. The pool, large rear patio, beautifully landscaped yard and barbecue grill are perfect for outdoor enjoyment. \$5,000.00 pm. Stand-by generator.