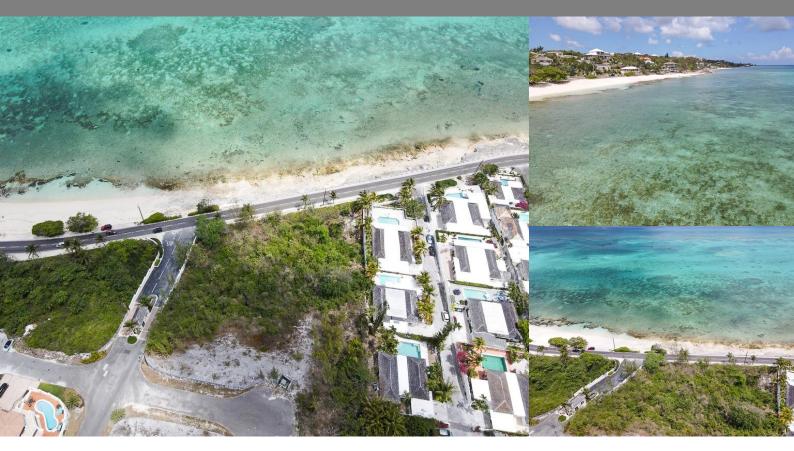

Amenities: 24 Hour Security, Golf Course, Hillside, Ocean View, Cul-de-sac, Can Be Rented, Private Community, Beach Ac.

Summary: Over half an acre in size, this is the largest lot in the gated community of Saffron Hill. The hillside property offers stunning unobstructed views of the Atlantic Ocean, across from Orange Hill beach in Western New Providence. Amenities include 24 hour security, clubhouse with pool and (soon-to-be) heated spa, tennis court, basketball, and kids' playground. This prime West Bay Street location is convenient for schools, retail, a wide range of dining experiences and the international airport. With underground utilities already in place, this oceanview lot is ready for you to build your dream home!