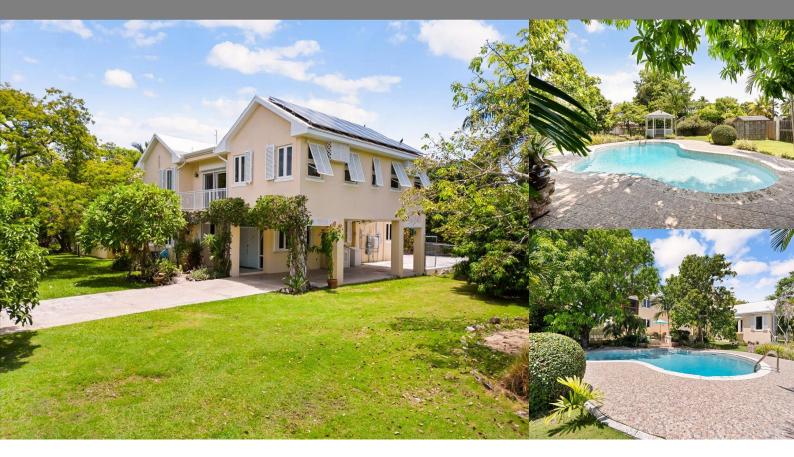

## Eastern Road, Nassau / New Providence

Single Family Home

REF#53889

LOT SIZE 33550

SQ. FT.

4322

BEDS

4

BATHS

4

\$795,000

Location: Eastern Road, Nassau / New Providence

Amenities: Security System, Garden Area, Wkshop - Detached, Swimming Pool, Main Level Entry, Water Softener, Wa.

Summary: A rare opportunity to find a hilltop family home on a double lot with modern amenities but steeped in classical charm. This 4 bedroom 4.5 bathroom 2 storey residence is perched within lush gardens, boasting countless varieties of fruit trees and looks over a private, newly renovated swimming pool. Notable features included a reverse osmosis water system, solar power system, hurricane impact windows, hurricane shutters, automatic entry gate, automatic backup generator, security system with cameras and a separate annex building currently used as a spacious home office.