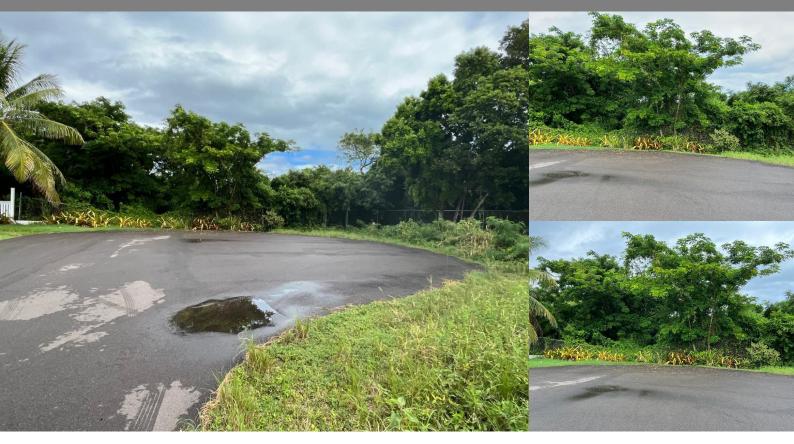

\$800,000

Location: Eastern Road, Nassau / New Providence

Amenities: None, Treed Lot, Wooded Area, Quiet Area, Acreage.

Summary: Unique chance to own this open zoned acreage that can be utilized as you wish. Virgin wooden property bordered by Brigadoon on the West and High Vista on the East. Property such as this doesn't come available often so please avail yourself of this opportunity while it is still available.