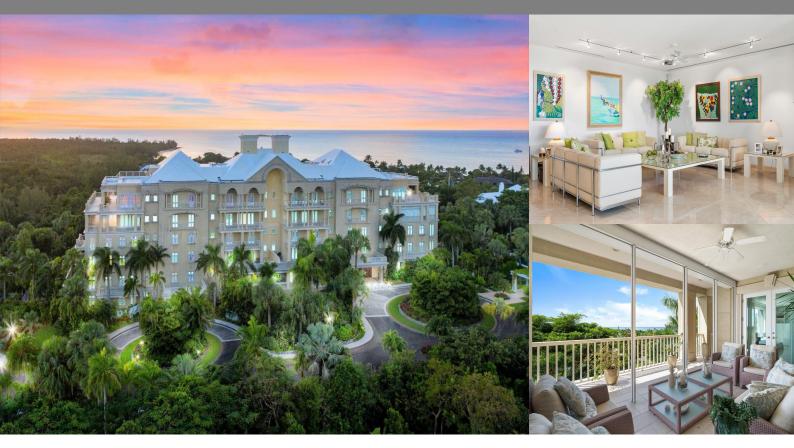

.

BATHS

4

\$3,350,000

Location: Lyford Cay, Nassau / New Providence

Amenities: None.

Summary: Sunnyside is a five-acre hilltop condominium complex in the prestigious Lyford Cay community. With just 21 apartments, Sunnyside is a tranquil enclave offering privacy, security and extraordinary views. This 4th floor condo encompasses 4,525 total sq. ft, with 4 bedrooms, 4.5 bathrooms, living room, dining room, family room, kitchen and laundry room. In addition to the primary elevator that opens directly into the foyer of the condo, there is also a staff elevator that opens into the laundry room. Sunnyside comes with a full compliment of on-site staff including a building manager and two 24-hour concierge stations. Other amenities include underground parking and storage, a lap pool, jacuzzi, gym, putting green and lushly landscaped gardens.