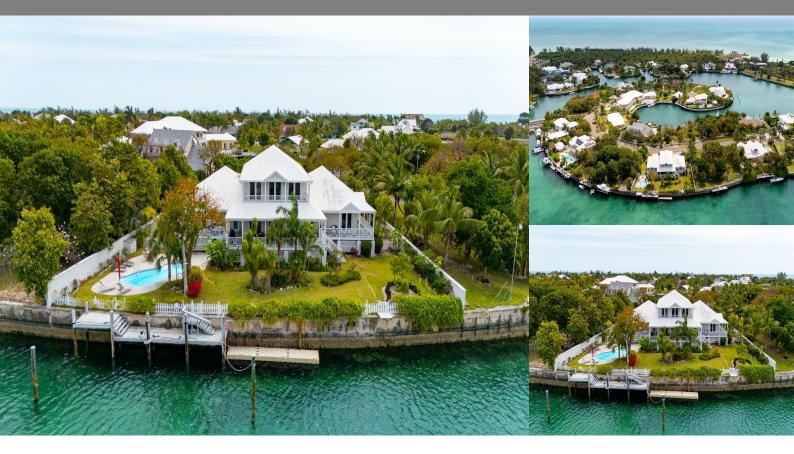

## Yamacraw, Nassau / New Providence

Single Family Home

REF#57351

LOT SIZE 8000

SQ. FT.

5800

**BEDS** 

\$2,995,000

Location: Yamacraw, Nassau / New Providence

Amenities: Swimming Pool, Main Level Entry, Dock, Impact Windows, Stand-by Generator, 24 Hour Security, Furnish.

Summary: Port New Providence is a family boating community located in the east, resembling the peacefulness of a Family Island. It is a launching point for the quickest and most direct boating routes to Rose Island, the Exumas and Southern Islands featuring 24-hour gated and manned security with 4 miles of ample recreational space for activities such as biking, walking, running, and skateboarding. Other amenities include a private beach for ocean sports, 3 clay tennis courts, a beachfront clubhouse, children's playground, basketball court and marina. #24 is a spacious 5-bedroom, 4.5-bathroom family home renovated meticulously in 2022. The residence spans 3,970 sq. ft. under air and approximately 5,770 sq. ft. with wraparound porches. It includes a 45 ft. wooden dock, a 30 ft. floating dock, and 141 ft. of linear canal frontage. The property offers good hurricane protection for watercraft, with a new mooring 20ft deep I-beam equipped with 50/30-amp electric at the dock with water. The ground floor features a spacious entryway leading to a large open concept kitchen.