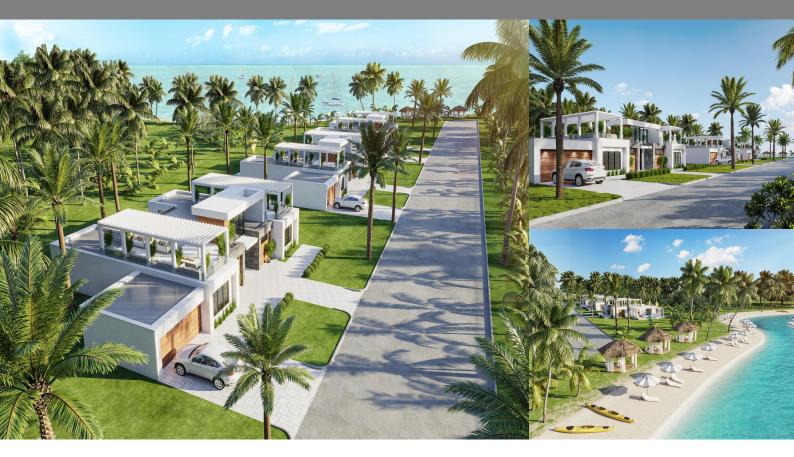

## Yamacraw, Nassau / New Providence

Single Family Home

REF#57336

LOT SIZE 10000

SQ. FT. 4097

\$3,490,000

Location: Yamacraw, Nassau / New Providence

Amenities: Garden Area, Swimming Pool, Kitchen Built-in(s), Hot Tub, 24 Hour Security, Furnished.

Summary: Nestled within the exclusive gated community of Port New Providence are newly designed exquisite beachfront homes for those who appreciate the finer things in life. This villa is being offered at pre-construction, presenting the opportunity to benefit from pre-construction pricing. These unique private homes seamlessly blend indoor and outdoor spaces and boast dynamic architecture that takes center stage. The community provides residents with access to world-class amenities and entertainment, such as a private marina, clubhouse, and tennis courts, ensuring endless opportunities for recreation and relaxation. Security is paramount with 24-hour surveillance. Port New Providence is a haven for the elite, situated a mere 15 minutes away from the renowned Atlantis Resort and Paradise Island. This residence presents a unique opportunity to offer exceptional rental income potential and qualifies for Bahamian Permanent Residency in a favorable tax environment, with the price in the United States currency.