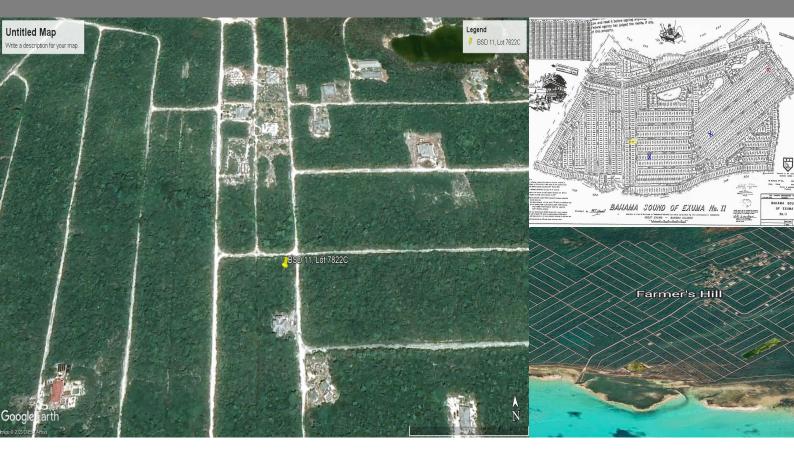

## Bahama Sound, Exumas

Single Family Vacant

REF#57331

LOT SIZE 9600

SQ. FT. 9600

BEDS

BATHS

0

\$20,000

Location: Bahama Sound, Exumas

Amenities: None, Adult Oriented, Family Oriented, Private Setting, Wooded Area, Quiet Area, Can Be Rented.

Summary: Discover your slice of paradise in the serene Bahama Sound settlement on Exuma with this 9,600 sq.ft. single-family lot. Nestled in a tranquil locale, this property offers a perfect canvas for your dream home, just a stone's throw away from pristine beaches, delectable dining options, and captivating attractions. Embrace the tranquility and beauty of island living while enjoying convenient access to all that Exuma has to offer.