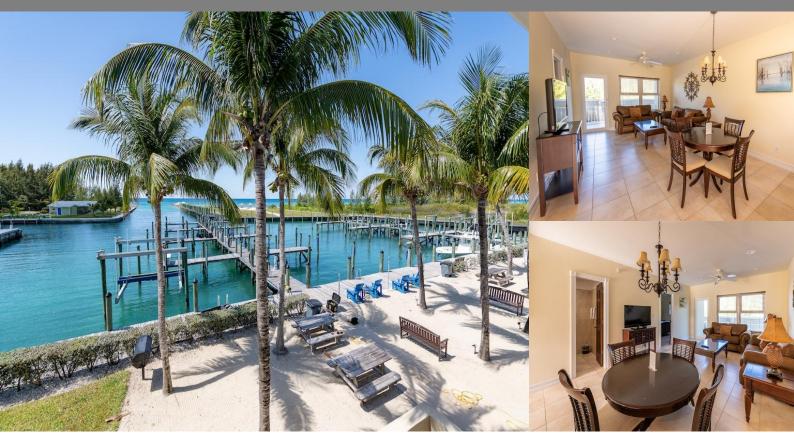

## REF#57298

\$499,000

Location: West End, Grand Bahama

Amenities: Swimming Pool, Fully Fenced, Dock, Impact Windows, 24 Hour Security, Family Oriented, Ocean View, Quiet.

Summary: It's a fisherman's paradise - designed by fishermen at Grand Bahama where the weather is great all year round. From blue marlin, white marlin, yellow-fin and blue-fin tuna, dolphin to bonefishing your condo at Blue Marlin Cove with its dedicated marina allows you to enjoy fishing year-round. With our patio, pool, spa, game room, lounge, ice house, and easy access to all the vacation activities on Grand Bahama like SCUBA diving, it's a fishing trip your entire family will love. Located only 60 miles due east of Palm Beach! The versatile and comfortable condos are roomy, livable and private. The condo has a gourmet kitchen, two bedrooms each with full en suite bathrooms, powder room, living room, utility room and private balcony or patio. All of the interior floors are tile. There is a swimming pool and hot tub along with a poolside cabana and patio for relaxing. The patio is landscaped to provide a lush tropical feeling for your relaxation. There you will find several tables and chairs for socializing with family and friends. Call me for more details!