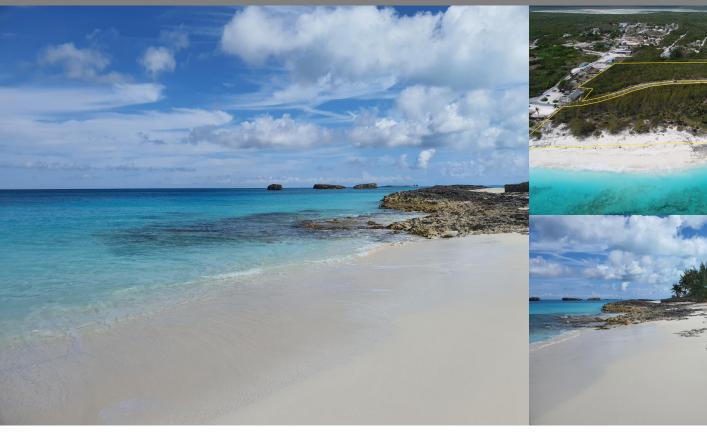

Location: Bahama Sound, Exumas

Amenities: None, Golf Course, Highway Access, Ocean View, Marina Nearby, Beach Access, Ocean Front.

Summary: A 9.82 acre parcel of vacant land near the settlement of Mt. Thompson. A mixture of beachfront and rocky shoreline fronting the Atlantic. The property spans the Queens Highway and is open-zoning. A perfect site for a small residential development or boutique hotel. Conveniently located between Exuma's International Airport and Sandals Emerald Bay with Greg-Norman designed golf course and full-service Marina.