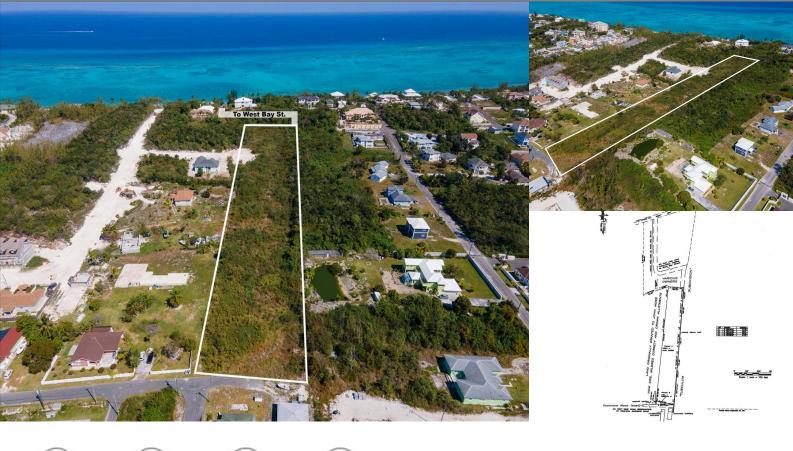

## West Bay Street, Nassau / New Browickeniceacant

REF#52254

| LOT SIZE | SQ. FT. | BEDS | BATHS |
|----------|---------|------|-------|
| 131551   | 0       | 0    | 0     |

\$1,295,000

Location: West Bay Street, Nassau / New Providence

Amenities: None.

Summary: With direct access from West Bay Street, this 3 acre parcel of land is in a prime location for further development. The land can be split into multiple lots with individual houses or blocks of condominiums can be constructed. A rare opportunity to find a parcel of this size with this unique development potential within West Nassau.