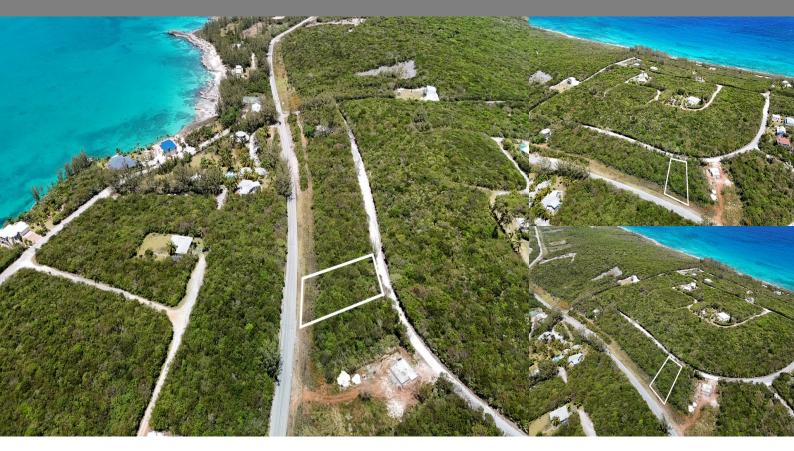

## Rainbow Bay, Eleuthera

Single Family Vacant

REF#57493

LOT SIZE

9,600 sq. ft.

Location: Rainbow Bay, Eleuthera

Amenities: Beach Access, Tennis Courts.

Summary: Stunning elevated residential lot, located on Moonraker Road, in Rainbow Bay, Eleuthera, Bahamas. Lot 11, Block 2, is just a across from The Rainbow Inn and the community tennis courts and boat ramp and just few hundred yards from the main Rainbow Bay beach.

This site has beautiful indigenous coppice and palms and is home to an abundant array of bird life and other island flora and fauna. Facing the Caribbean side of the island, it will offer some water views along with the beautiful Bahamian sunsets.