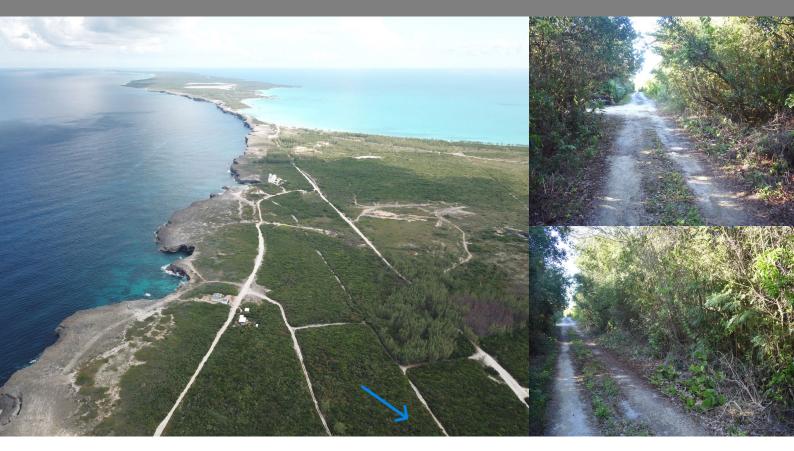

## Whale Point Estates, Eleuthera

Single Family Vacant

REF#57494

LOT SIZE

14,500 sq.

ft.

Location: Whale Point Estates, Eleuthera

Amenities: Beach Access.

Summary: Tucked away in the exclusive Whale Point Subdivision, this oversized lot spans 14,500 square feet, offering ample space for your dream residence. Just a brief 10-minute boat ride from Harbour Island, renowned for its pristine pink sand beach, this property boasts mature vegetation and native trees, creating a tranquil atmosphere.