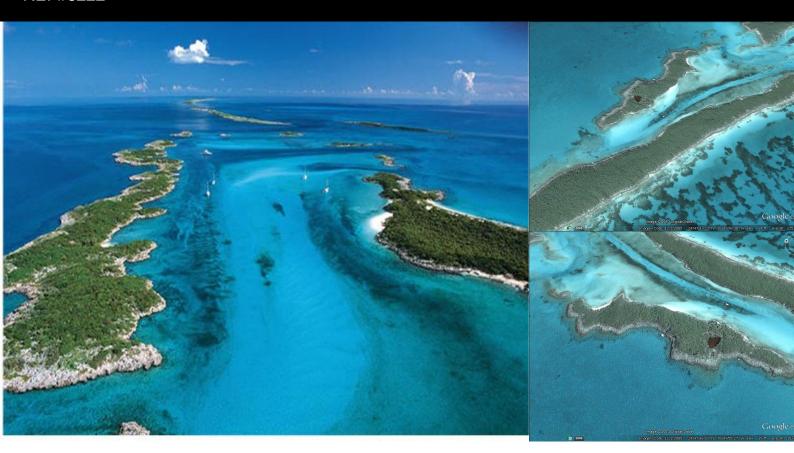

## Location:

Amenities: Beach Front, Beach Access, Private Island, Private Island, Ocean View, Ocean Front, Ocean View.

Summary: Fabulous Private Cay comprising 20 acres of lush green vegetation, 2 white sandy beaches, protected harbour, and excellent elevation. The Cay is surrounded by crystal blue waters, which provide the ideal location for snorkeling on the harbour side and deep sea fishing off the Eastern Side of the Cay.

Pilings are in place to construct a large dock. In addition there is a look out tower and a rain water tank.

Robert's Cay formally known as Mather's Cay is located in the northern Exuma Cays approxately 28 mile Southeast of Nassau, half a mile south of Ship Channel Cay and four miles North of I Lightbourn Cay. 20 acres, 35 ft. above sea level, 2 powder white beaches, and excellent harbor.