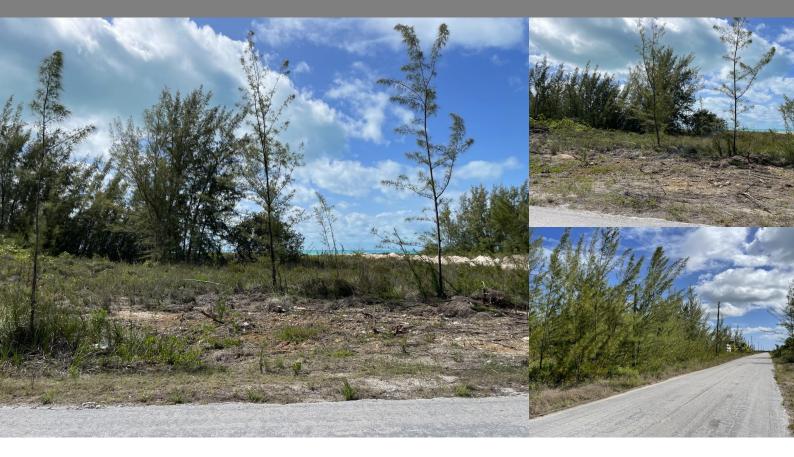

## Current, Eleuthera

Single Family Vacant

REF#50193

LOT SIZE

15,809 sq.

ft.

Location: Current, Eleuthera

Amenities: Ocean View.

Summary: This property offers an affordable opportunity for an island dream home located just across the road from the ocean and about half mile from a beach access site. Ideally located in the quaint historic settlement of Current and 8 miles from the North Eleuthera International Airport and 1/2 mile from the Current dock which is serviced by the Bahamas Fast Ferry with twice weekly freight/passenger service to and from Nassau. Also located with easy access to Harbour Island and Spanish Wells.