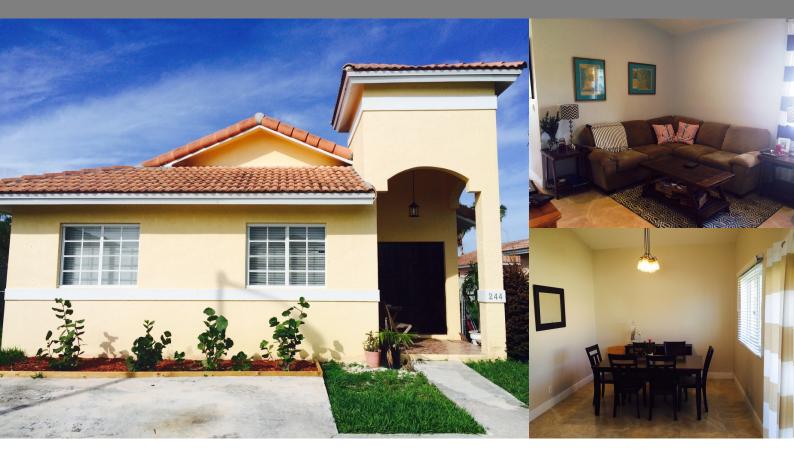

## Treasure Cove, Nassau / New Resolvidence tals

REF#R0778

LOT SIZE

6,200 sq. ft.

SQ. FT.

1,500 sq. ft.

**BEDS** 

3

RATHS

2

\$2,500

Location: Treasure Cove, Nassau / New Providence

Amenities: 24-Hour Security, Beach Access, Gated Community, Private Community.

Summary: This renovated house is located in the family oriented gated community of Treasure Cove. This Eleuthera model house features 3 bedrooms, 2 bathrooms, tiled floors throughout, central a/c and a fully equipped open kitchen. Treasure Cove is a gated community great for families. Amenities include kids playground,24 hour security and community beach.