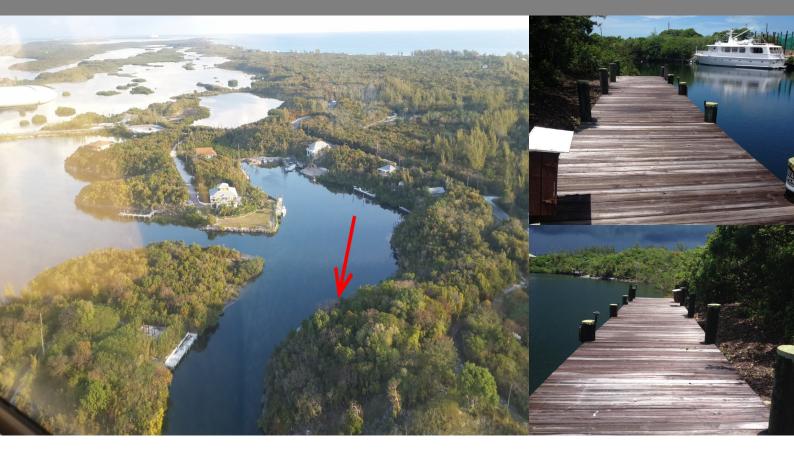

## Berry Islands

Multi-Family

REF#8779

LOT SIZE SQ. FT. 28612 28612

\$195,000

Location: Berry Islands

Amenities: Canal Front, Golf Course, Ocean Front, Ocean View, Private Dockage.

Summary: For all of you boat lovers and fishing enthusiasts out there: Here is a large lot located in the best hurricane protected harbor in the Bahamas. The 60 foot dock has ample water depth- 10 ft at low tide and 14 ft at high tide. The lot is over a half acre with 260 feet of shoreline, and has nice elevations. It is multi family zoning which makes it an ideal spot for multiple cottages. There is electricity, phone and high speed internet access to the property.