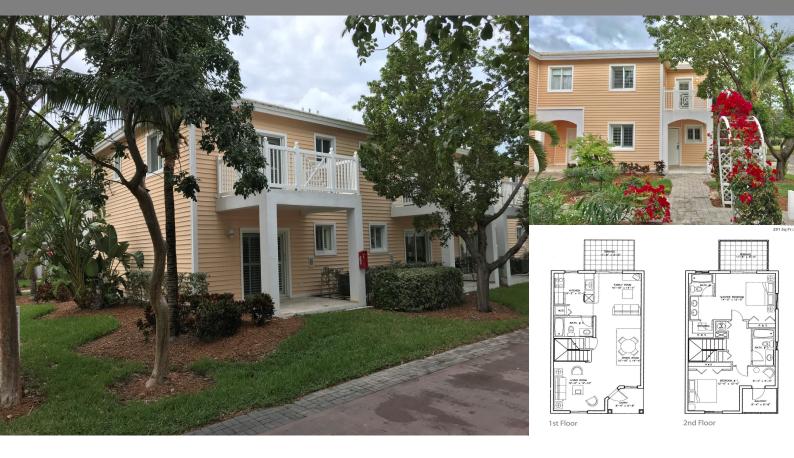

## Bimini Bay, Bimini

Condo/Townhouse

REF#33044

SQ. FT.

1,475 sq. ft.

BEDS

2

BATHS

3

Location: Bimini Bay, Bimini

Amenities: Private Community, Private Dockage, Private Pool.

Summary: Unit 22311 is a Millenium II, this is a 2 bedroom 3 bathroom townhouse located in the Resorts World Bimini Community. This unit is located near the homeowners only infinity pool on the ocean. This residence is perfect for family vacations or a getaway with friends. The Millennium first floor has an open concept, featuring a professionally decorated living room with plush furniture, dining area, family room and terrace for enjoying the island breeze. It also offers an updated kitchen with the basic appliances, and bathroom. The second floor has two bedrooms. A master bedroom with a king-size bed, ensuite bathroom and a balcony with ocean views. And the additional guest bedroom has a two twin bed set.