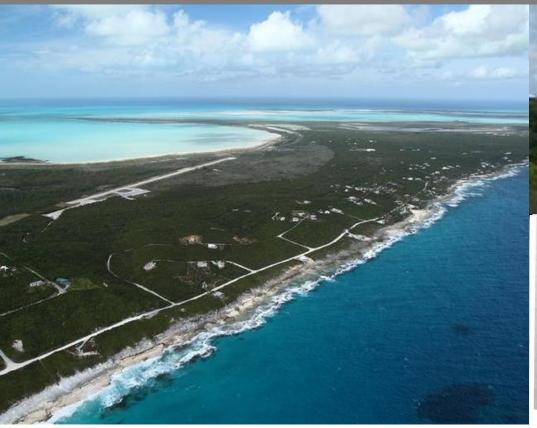

## Long Island

Single Family Vacant

REF#42345

LOT SIZE 16940 16940

\$39,900

Location: Long Island

Amenities: Pet Friendly, Vacation Rentals Allowed.

Summary: This property is in Stella Maris Settlement. This lot offers both distant views of the Caribbean side of the island and closer views and proximity to the Atlantic side. With an elevation of 175 feet, it provides a building site for great views and convenience to all amenities offered at Stella Maris. Beautiful beaches are close by for great snorkeling, diving and fishing. Stella Maris Resort, Marina and airport are only a few minutes away.