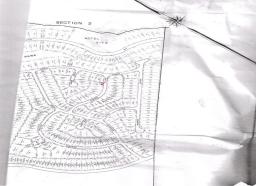

## Long Island

Single Family Vacant

REF#42345

LOT SIZE 16940 16940

\$39,900

Location: Long Island

Amenities: Pet Friendly, Vacation Rentals Allowed.

Summary: This property is in Stella Maris Settlement. This lot offers both distant views of the Caribbean side of the island and closer views and proximity to the Atlantic side. With an elevation of 175 feet, it provides a building site for great views and convenience to all amenities offered at Stella Maris. Beautiful beaches are close by for great snorkeling, diving and fishing. Stella Maris Resort, Marina and airport are only a few minutes away.