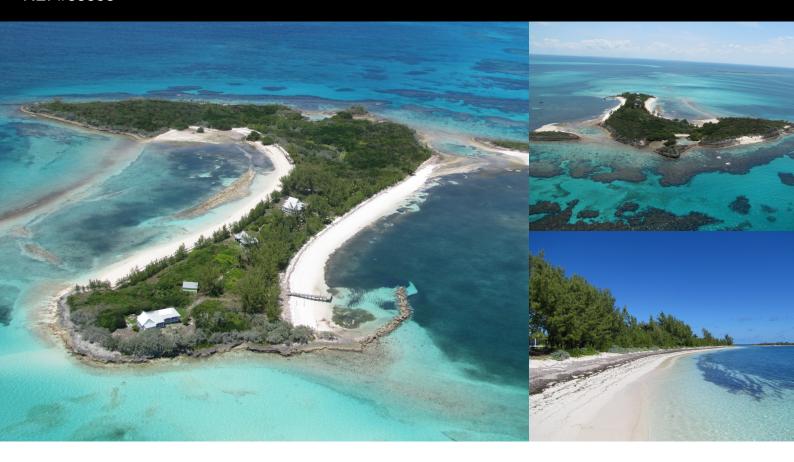

## Location:

Amenities: Beach Front, Beach Access, Private Island, Luxury Property, Private Community, Private Island, Ocean View.

Summary: Moraine Cay comprises 30 acres and is located 9 miles of Foxtown, Abaco and 130 nautical miles from Palm Beach, Florida. Two gorgeous beaches run along the length of the cay. Private dock and three wooden buildings are on the island. One completed, two unfinished and a storage building, solar power and approximately 7,000 gallons of water storage. The completed building has 3 bedrooms and 2,000 sq. ft. under roof. The incomplete buildings have 2 & 3 bedrooms respectively 1,500 sq. ft. and 1,900 sq. ft. under roof respectively. Spectacular beaches, great bonefishing, deep sea fishing at your doorstep. Leasehold.